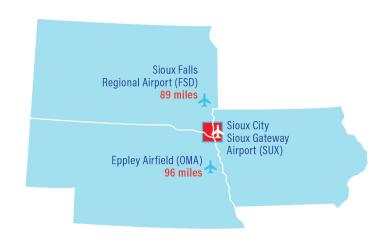

# YOUR EVENT DESERVES A LOCATION WITH HEART

The blossoming community of Siouxland has become the epicenter of a thriving, and diverse food and art scene, and our location on the beautiful Missouri River's bend has created an amazing destination for any group. Situated at the intersection of lowa, Nebraska and South Dakota, Siouxland is ready to welcome your next meeting or group from any corner of the United States. Explore Sioux City is here to help coordinate your visit with any of our state of the art convention and meeting facilities, and show you the warm welcome you should come to expect in our loving community.