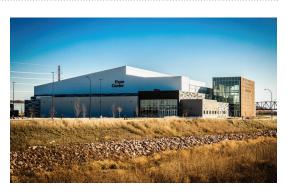

# SIOUXLAND EXPO CENTER - VERSATILITY AND SPACE -

#### 550 Expo Center Drive, Sioux City, IA - siouxlandexpocenter.com

Located directly off of I-29, the Siouxland Expo Center is a convenient location for attendees from all over the tri-state area. This versatile expo hall is uniquely equipped to host corporate and association events. The banquet space can hold up to 2,900 attendees in the arena and 250 guests in the banquet room. The outdoor patio is a perfect location to host a social hour, meet and greet, or networking event. Breakout conference rooms are available and professional, on-site event planners can manage all the details of your event.