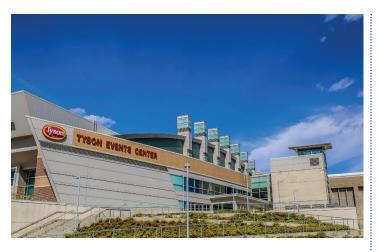

#### TYSON EVENTS CENTER

401 Gordon Dr, Sioux City, IA 51101

- Flexible Seating for 1,500 10,000
- 17,000 Square Foot Arena Floor
- Olympic-Size Hockey Ice
- 9 Dressing Rooms with Showers
- 2 Production Rooms