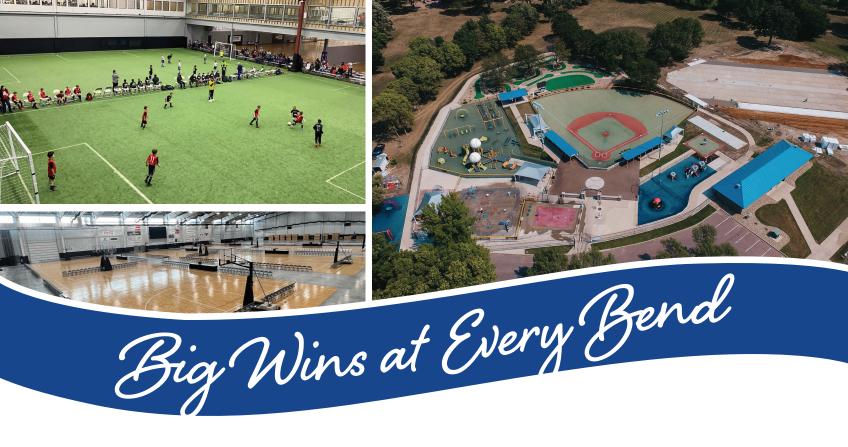

# **SPORTS SCENE**

With six sporting facilities, boasting some of the best amenities in the country, Siouxland is never the underdog. Your next sports event needs more than just a field or court, it deserves a destination that delivers an experience you'll never forget.

# UNITED SPORTS ACADEMY

300 Centennial Dr Suite 170, North Sioux City, SD 57049

- 20,000 Square Foot Turf Area
- 3 Batting Cages
- 2 HitTrax Hitting Simulators
- 4 College Basketball Courts
- 4 College Volleyball Courts

### THE MIRACLE LEAGUE

1001 Riverside Blvd, Sioux City, IA 51109

- Rubber-Surfaced Miracle League Baseball Fields
- All-Inclusive Playground
- Splash Pad
- Mini-Golf Course

- Music Park
- Walking Path
- Concession / Restroom Facility